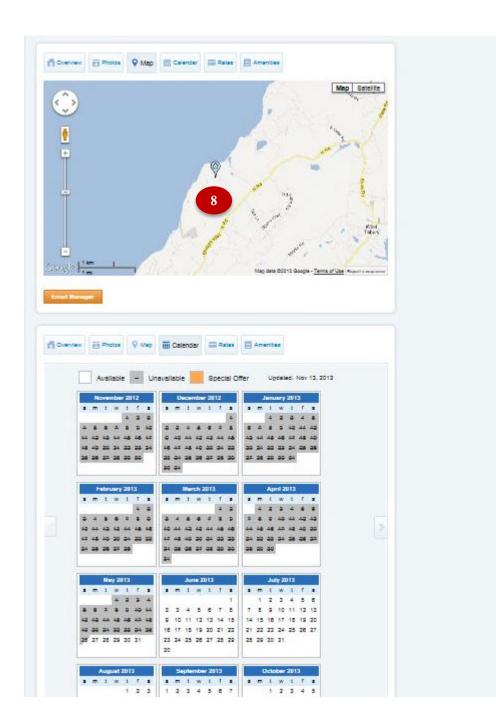

**Property Placement/Maps:** We use the address in Escapia to place the property in a region on VRBO or HomeAway. If the address is incomplete, the placement will likely be incorrect. The placement service relies on Google to map properties. If Google's coverage of an area is not good, placement could be incorrect. All integrated Escapia listings are mapped at a zoom level of street. You should verify that the location of each listing is correct.