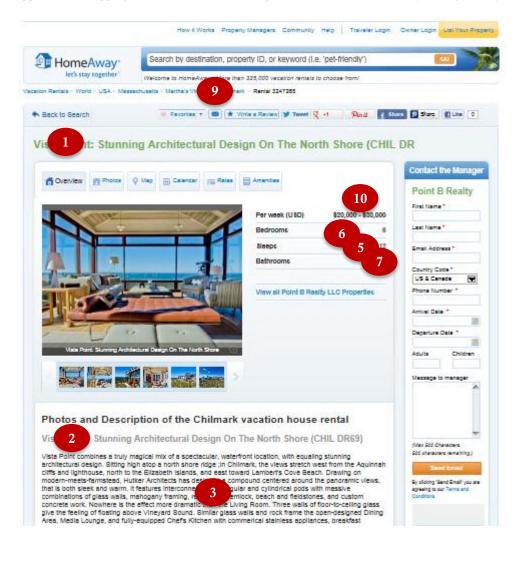

**Property Placement/Maps:** We use the address in Escapia to place the property in a region on VRBO or HomeAway. If the address is incomplete, the placement will likely be incorrect. The placement service relies on Google to map properties. If Google's coverage of an area is not good, placement could be incorrect. All integrated Escapia listings are mapped at a zoom level of street. You should verify that the location of each listing is correct.

**Images:** Only the first 24 images are sent in the data feed to HomeAway or VRBO.

**Amenities**: Amenities pull from the Unit, not EscapiaNET searchable amenities. The general amenities "Pets" and "Non-Smoking" should be added under Rates and Policies, not amenities, so they do not appear twice in the listing or conflict.

**Quality Sort:** Some property managers may see their placement in sort change slightly after the integration is complete. Most property managers will see an increase in their sort order placement as a result due the frequency of the calendar updates made by the integration. The most common cause of a lower placement in sort order is due a decrease in zoom level on the map pre and post integration. All integrated listings from Escapia are mapped to street level, whereas it is possible to zoom to property level within the HomeAway or VRBO listing editor. See the **Listing Quality Integration Guidelines** for specific details and ways to improve your properties' ranking.